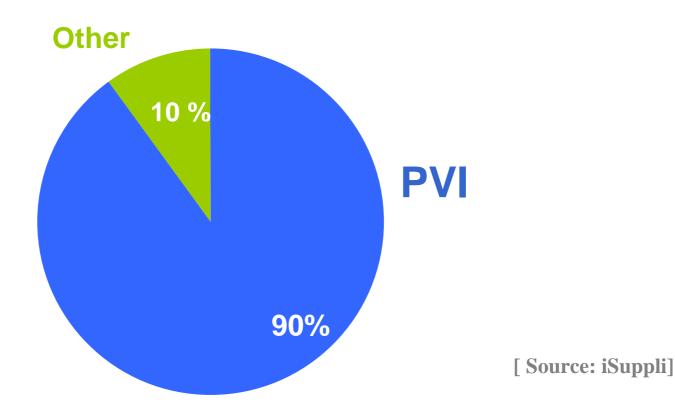

## **PVI - Leading Market Position**

### ePaper Display Market Share

PVI is the Leader in ePaper industry, Having more than 90% Market Share.