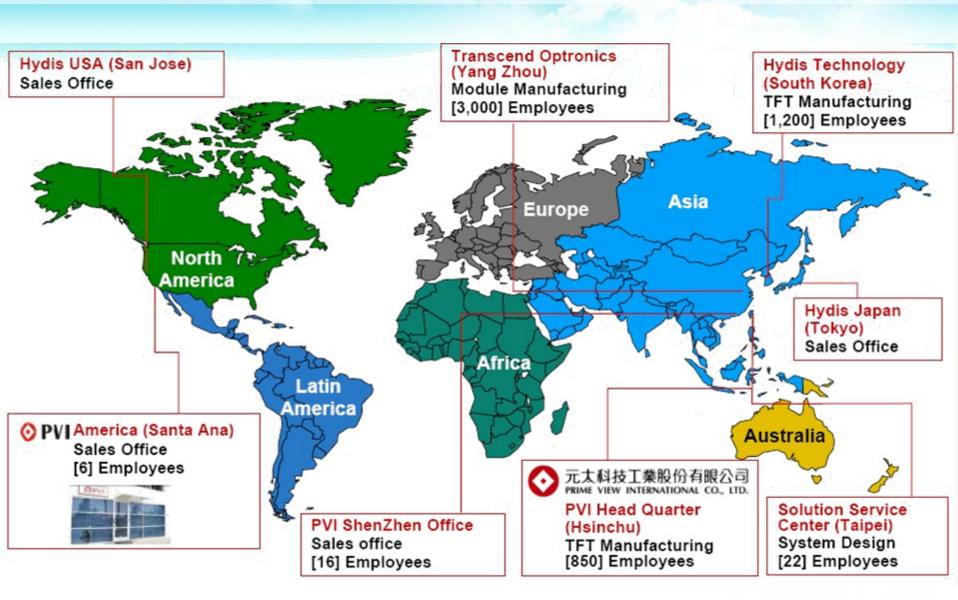

| Eye fatigue          |  |



### **World Wide Locations**



PVI Page:9



## **Summary Income Statement**

| NT \$ MM         | 2006  | 2007   | 2008    | 2008 Q1 | 2009 Q1 |
|------------------|-------|--------|---------|---------|---------|
| Net Revenues     | 9,789 | 11,642 | 12,161  | 3,072   | 2,572   |
| YoY Growth       | 16.5% | 18.9%  | 4.5%    | 39.0%   | (16.3%) |
| cogs             | 8,715 | 9,235  | 11,267  | 2,429   | 2,981   |
| Gross Profit     | 1,074 | 2,407  | 894     | 642     | (410)   |
| % of Sales       | 11.0% | 20.7%  | 7.4%    | 20.9%   | (16.0%) |
| Opex             | 771   | 933    | 1,738   | 288     | 457     |
| Operating Profit | 303   | 1,474  | (844)   | 354     | (867)   |
| % of Sales       | 3.1%  | 12.7%  | (6.9%)  | 11.5%   | (33.7%) |
| Net Income       | 200   | 1,215  | (1,232) | 317     | (950)   |
| %