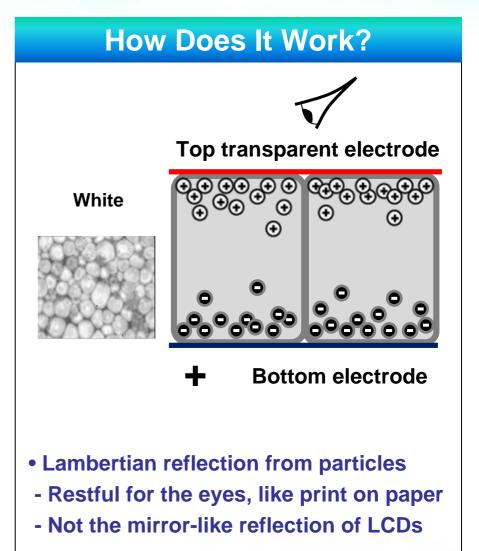

## ePaper Technology Overview

## **Key Benefits of ePaper Displays**

#### READABILITY

- Ambient light
- Non-blinking
- Bright
- High contrast
- Full view angle
- Sunlight readable / Glare free